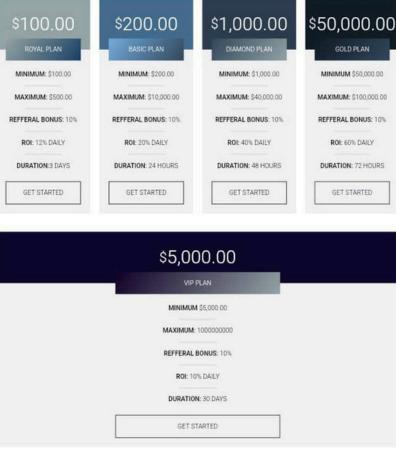

Let GWT be your partner in navigating the intricate landscape of responsible investing.

GROWTHTEX (GWT) IS NOT JUST A PLACE; IT'S A SECURE HAVEN TO PRESERVE AND GROW YOUR MONEY.

GrowthTex (GWT) is committed to longevity in the business landscape, aiming for high returns on investors' deposits. To achieve this, we are now accepting small investments starting from a modest \$100. Our team of experts has diligently examined and analyzed relevant investment markets, resulting in the development of a highly efficient trading strategy. Investors can choose from various investment packages tailored to different timeframes, offering optimal returns with minimal risks. Additional information on investment terms can be found in your personal account.

### Capital Markets with GrowthTex (GWT)

Our system, featuring different packages, is meticulously modeled to accommodate everyone, regardless of their investment amount. Backed by a team of professionals, our investment strategies at GrowthTex (GWT) guarantee a considerable return on investments to secure your future.

## affordable packages

## Choose Plan.